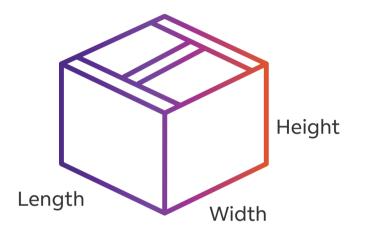

# Calculation (formula) of dimensional weight

Length: The longest side Girth: (Height + width) \* 2

Cimensional weight = Length x Width x Height (centimeters or inches)
5000 for centimeters or 305 for inches

**Dimensional weight** = Length x Width x Height (inches) 139 for inches

Shipping dangerous goods safely?
See our packaging guide at

fedex.com/en-cn/shipping/dangerous-goods.html

Discover how to pack lithium battery properly at <a href="fedex.com/en-cn/shipping-guide/pack/lithium-batteries.">fedex.com/en-cn/shipping-guide/pack/lithium-batteries.</a>
html