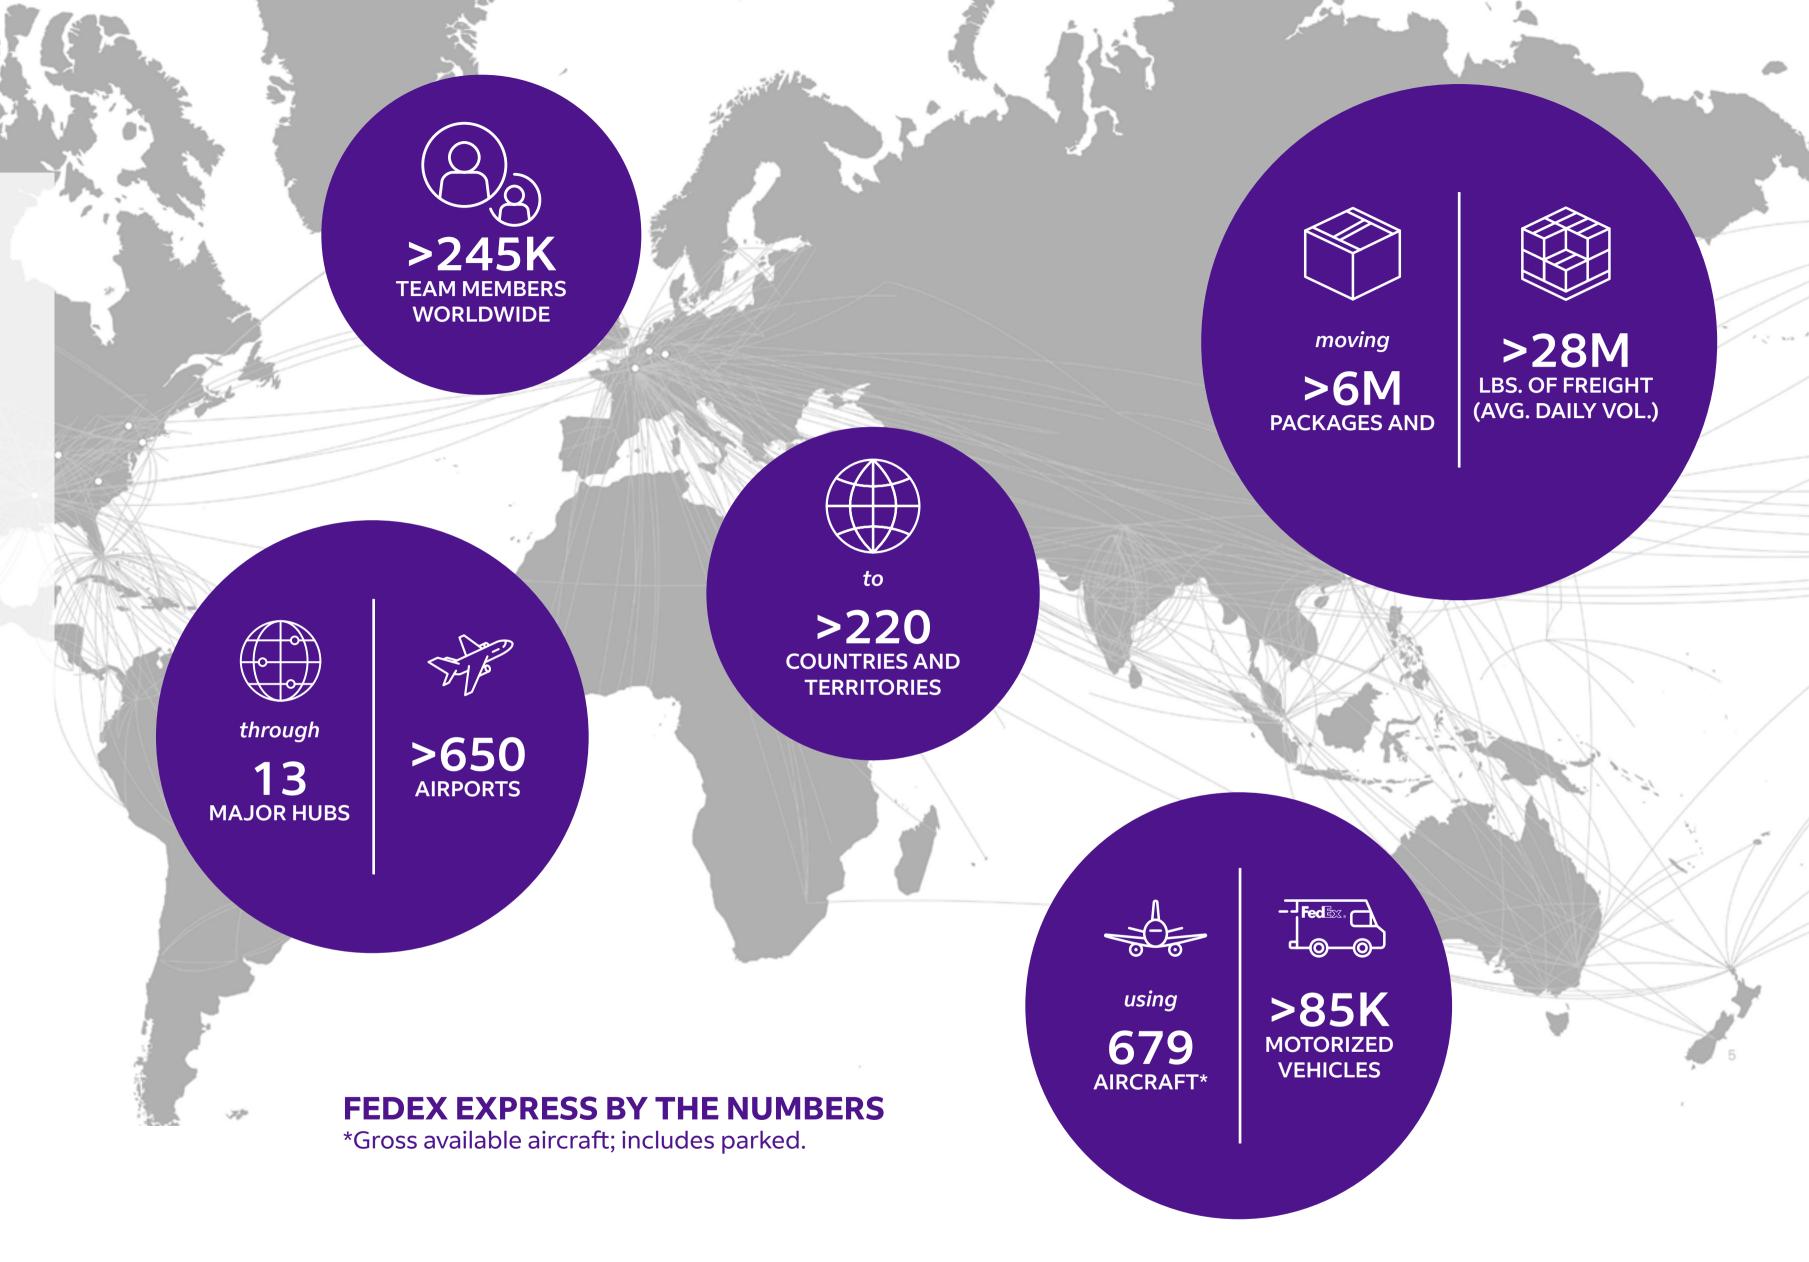

# FedEx connects the world

Thank you for choosing FedEx, the world's largest express transportation company. We provide fast and reliable delivery to more than 220 countries and territories.

We connect people with goods, services, ideas and technologies in order to create opportunities that fuel innovation, energize businesses and lift communities to higher standards of living.