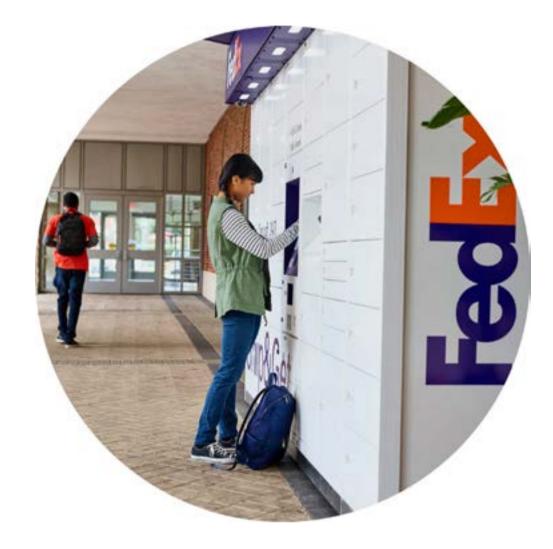

# Find FedEx locations nearby to drop off your packages

Our facilities including FedEx Locations and Stations and FedEx Self Service Lockers are available to help you send or pick up your packages.

Check the address, operating hours and available services of FedEx location you would like to drop-off your packages at fedex.com.

#### **FedEx Self-Service Locker**

You can collect your FedEx international shipments at any of FedEx Self-Service Lockers.

Available services: Pickup