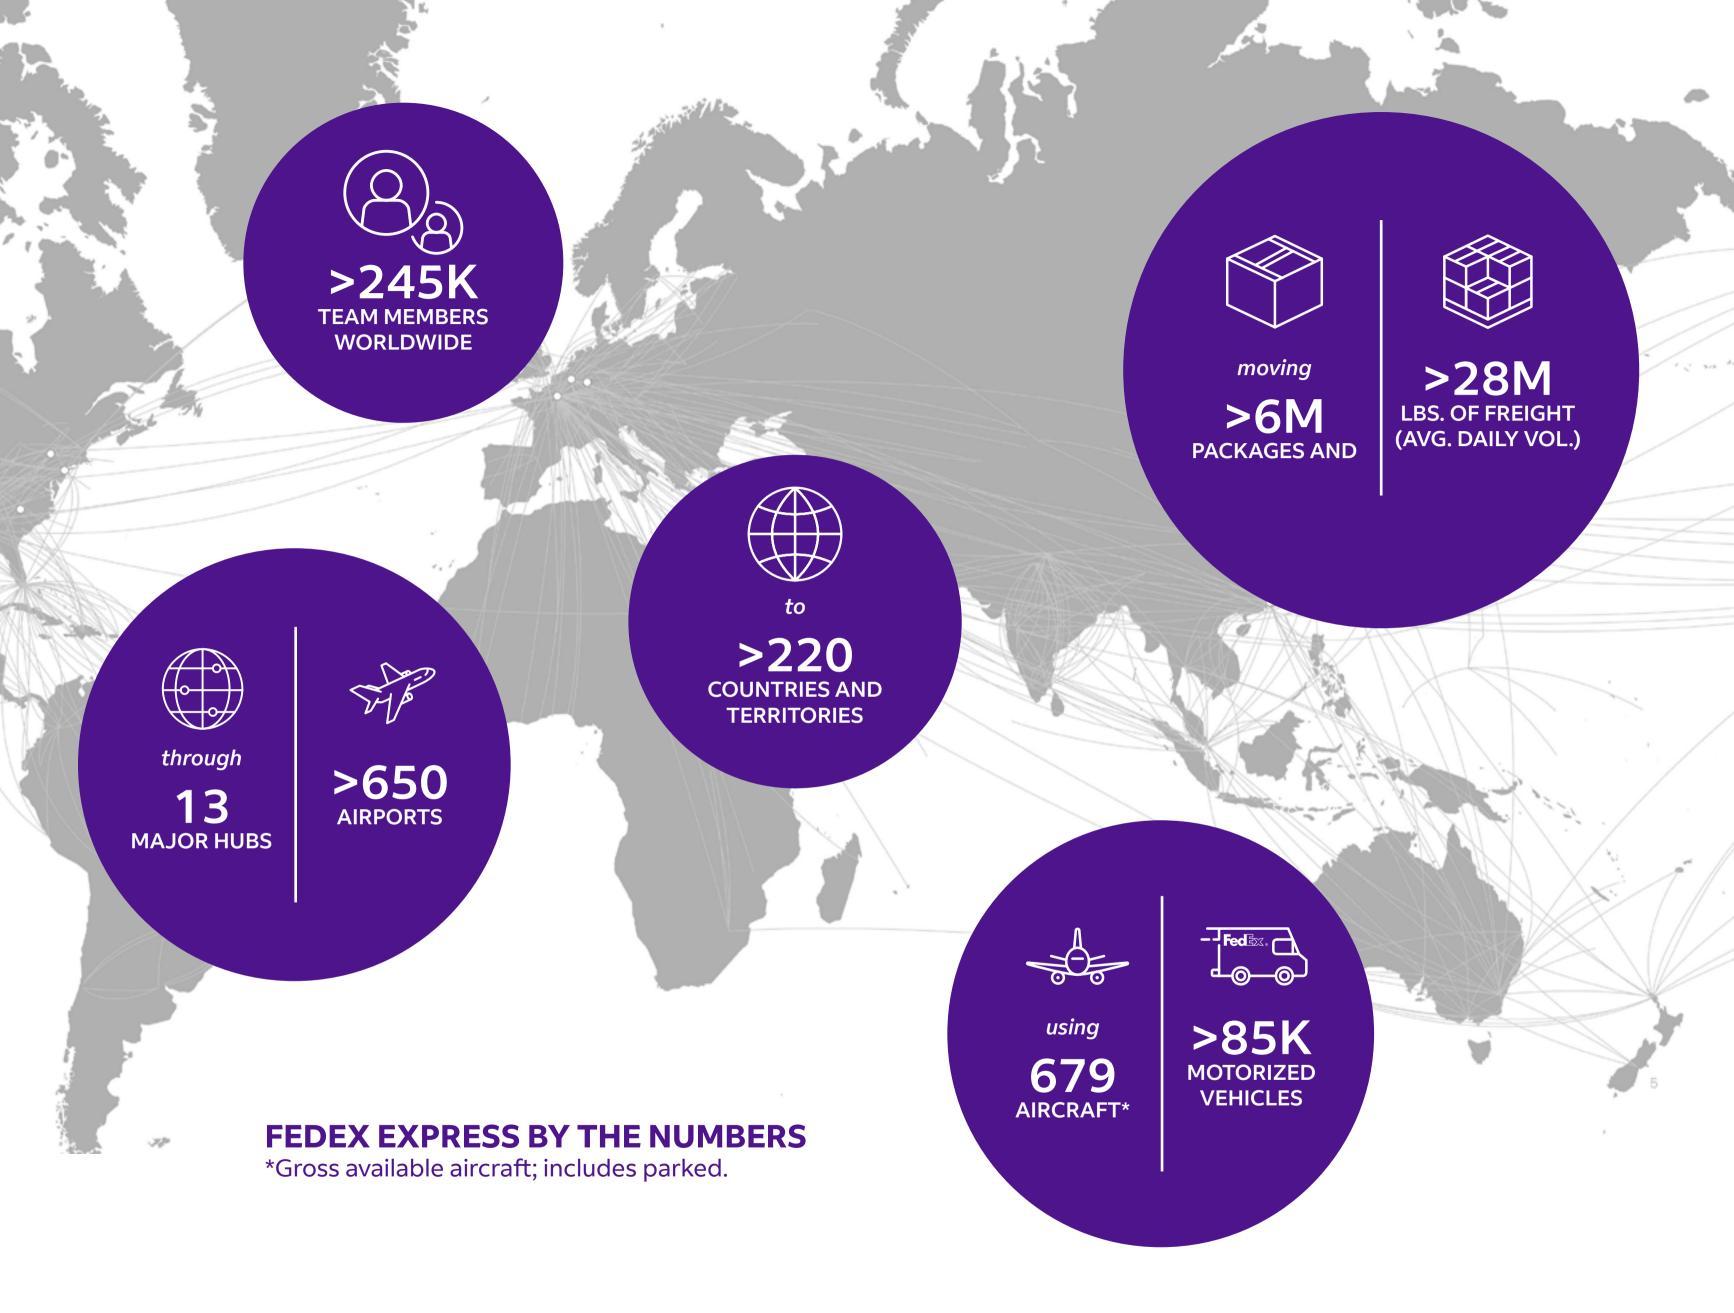

# FedEx connects the world

Thank you for choosing FedEx, the world's largest express transportation company. We provide fast and reliable delivery to more than 220 countries and territories.

We connect people with goods, services, ideas and technologies in order to create opportunities that fuel innovation, energize businesses and lift communities to higher standards of living.

At FedEx, we believe that a connected world is a better world, and that belief guides everything we do.

Learn more about FedEx at fedex.com/en-hk/about.html