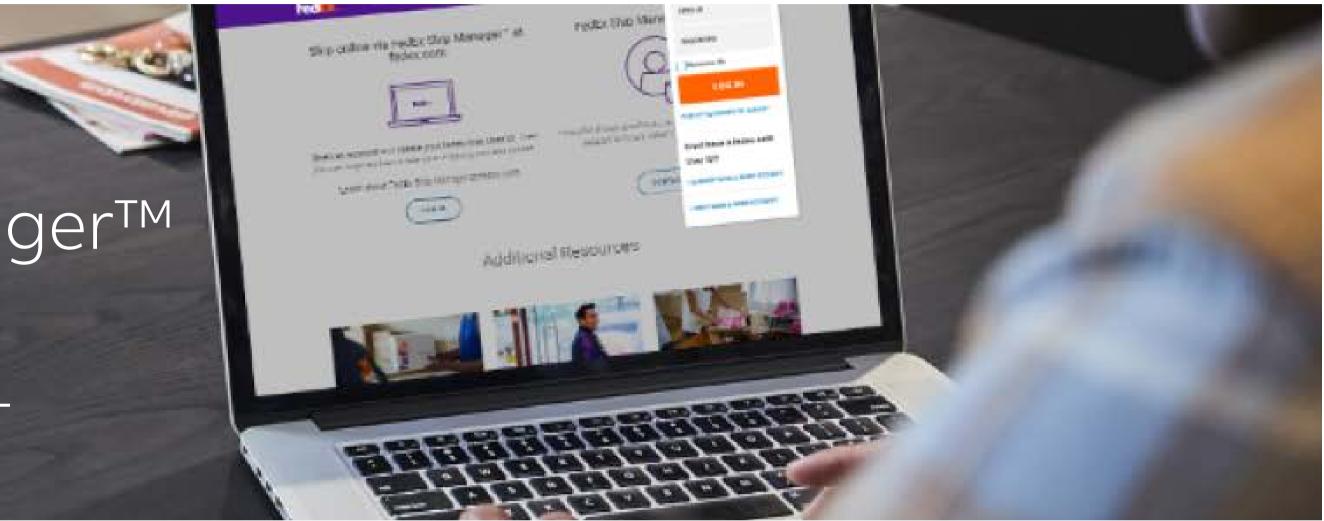

## Ship online via FedEx Ship Manager<sup>TM</sup> at fedex.com

Gain efficiencies for your business with our online shipping solution – FedEx Ship Manager™ at fedex.com.

### **Enjoy the following benefits:**

Get rate and transit time quickly and easily

Save time preparing shipments

Schedule pickups without making a phone call

Generate customs clearance documents easily

Get full visibility of your shipment status

Learn how to create a shipment online. WATCH VIDEO

Shipping with FedEx > Manage Your Shipment > Ship online at fedex.com | FedEx Ship Manager™ at feder