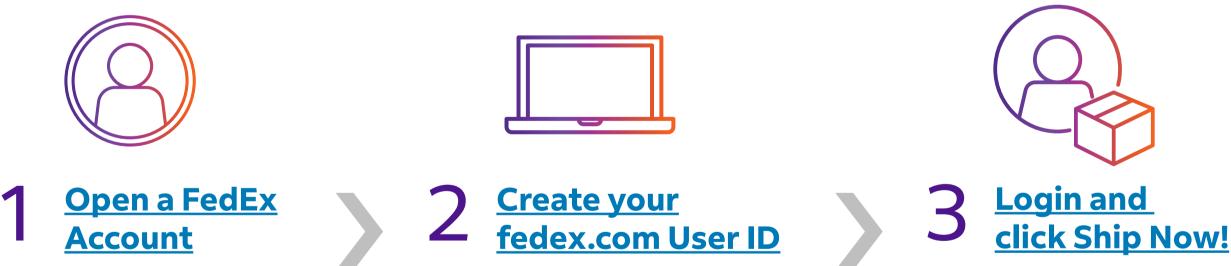

## Step 1:

## You can choose to open a Corporate Account or a Personal Account

### **Corporate Account**

Choose between a corporate account with a standard 30-day credit term or payment through a valid credit card.

### **Personal Account**

Register with a valid credit card and start shipping instantly.

### Step 2: Create a fedex.com User ID

Once you register for a new account, remember to create a fedex. com User ID so you can manage your shipments online and get instant support from us.

How to Get Started > Sign up for an account and create a fedex.com User ID | New Customer Centre | fedex.com at a glance