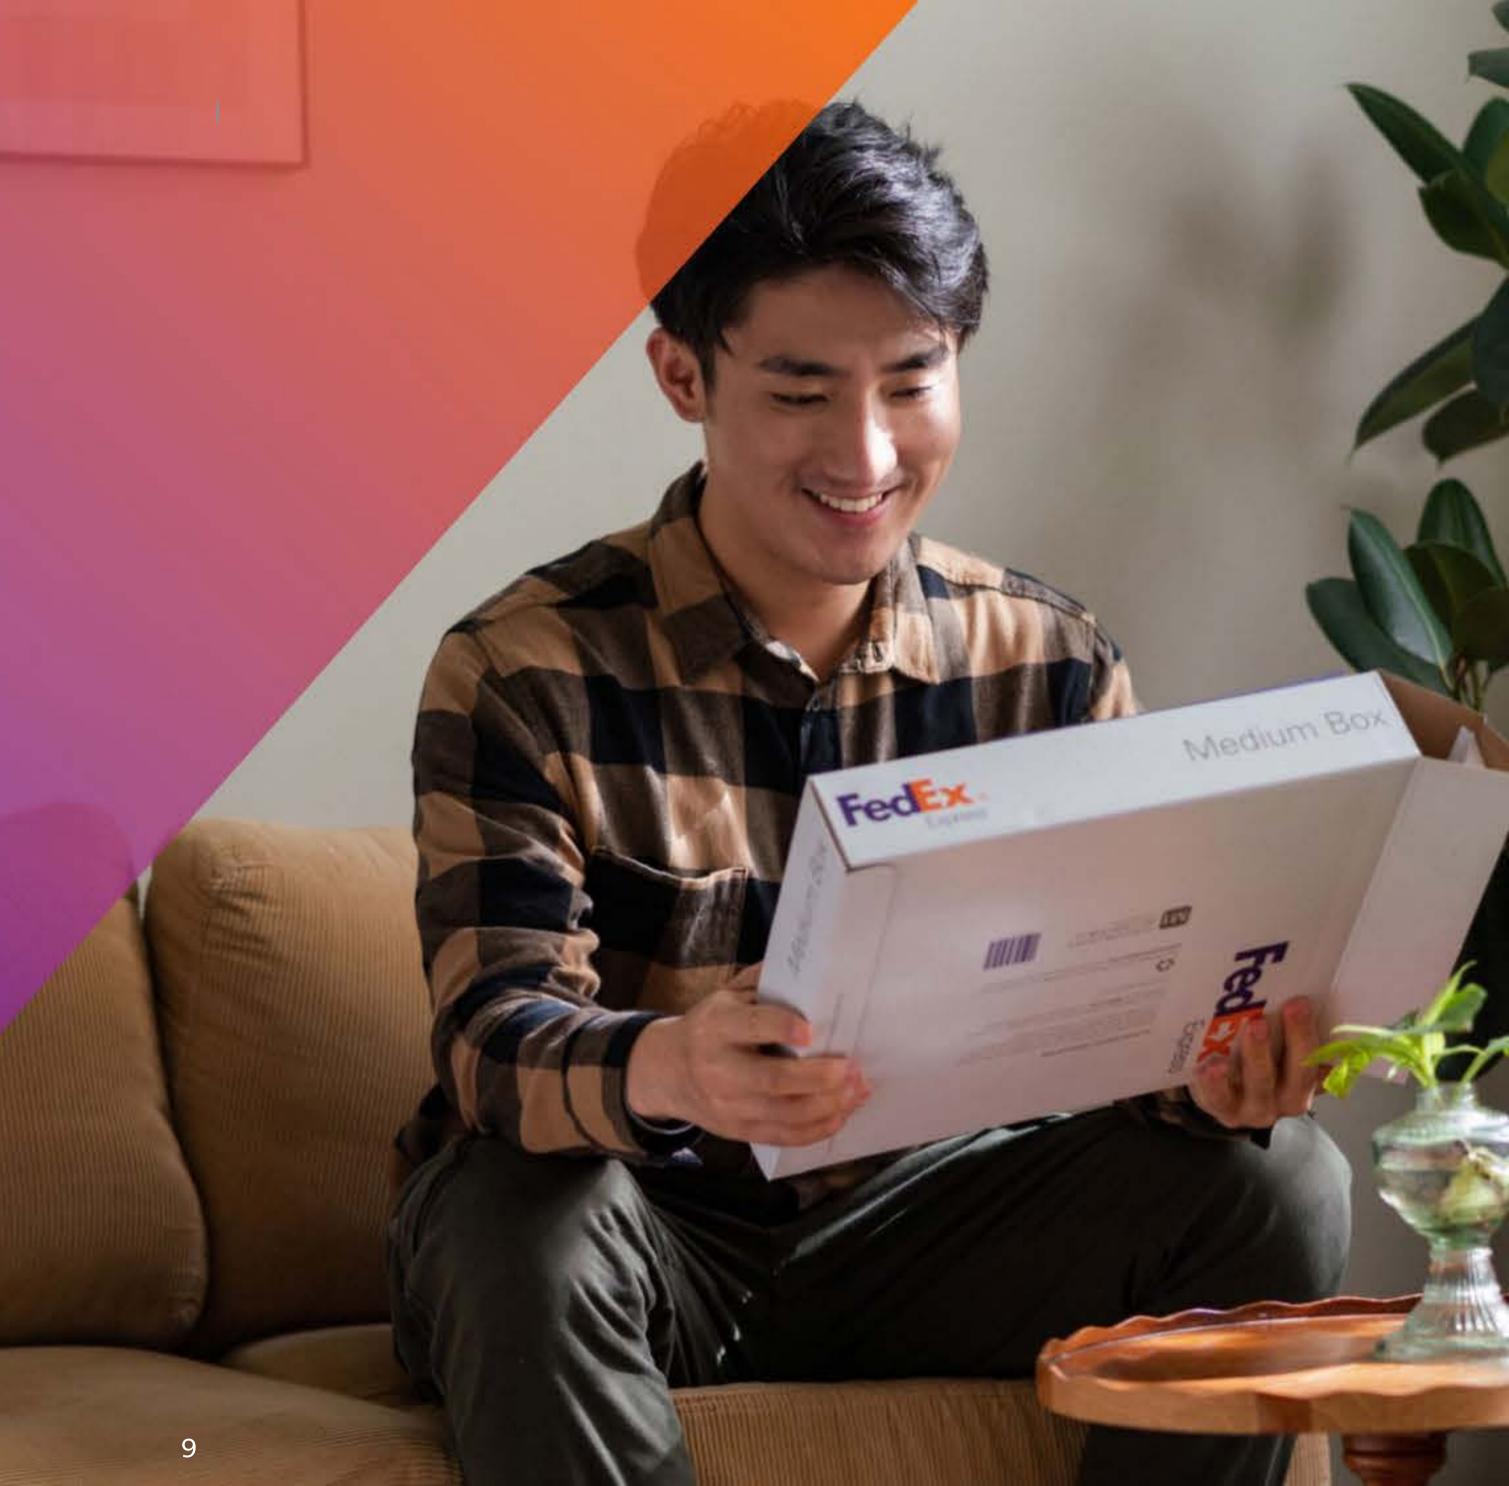

## Find the perfect package for your shipment

Proper packing ensures that your shipment can arrive safely in the condition it was sent. We have developed a range of ready-to-use, self-sealing packaging in a variety of shapes and sizes. Each design has been proven many millions of times.

Move your cursor over the image of supply to view the example of shippable items.  $\left( \right)$ 

| ENVELOPE                                | PAKS                                         | BOXES                                                        |                     |
|-----------------------------------------|----------------------------------------------|--------------------------------------------------------------|---------------------|
| Letter-size and<br>legal-size documents | Tear-resistant and water-resistant packaging | Sturdy boxes in a variety of sizes                           | Triangı<br>fabric r |
|                                         |                                              | Medium Box<br>im recyclable.<br>Fedex.                       | Fe                  |
| 9.252" x 13.189"<br>(23.5cm x 33.5cm)   | 12" x 15.5"<br>(30.48 cm x 39.37 cm)         | 13.25" x 11.5" x 2.38"<br>(33.66 cm x 29.21 cm<br>x 6.03 cm) |                     |
|                                         |                                              | Large Box<br>Im recyclable.<br>Fedex.                        |                     |
|                                         |                                              |                                                              |                     |