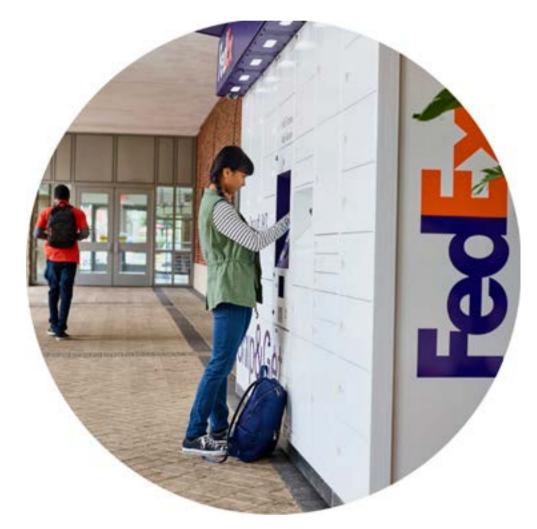

Available services: Drop off, Pickup

**FedEx Stations** 

You can drop off your packages at the service counters of our station.

Available services: Drop off, Pickup Available services: Pickup

**FedEx Self Service Locker** 

You can collect your FedEx international shipments at any of FedEx Self-Service Lockers.