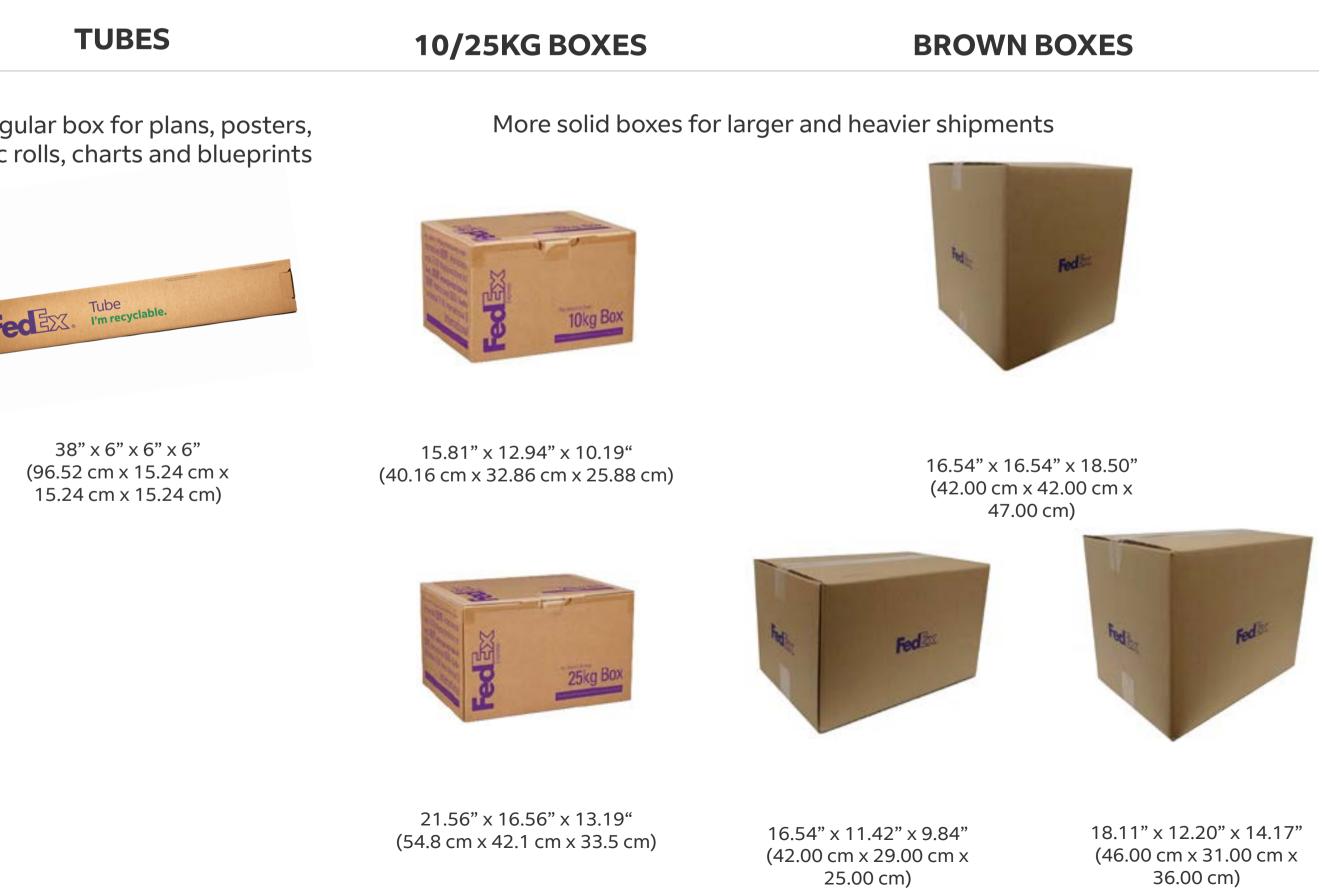

## Find the perfect package for your shipment

Proper packing ensures that your shipment can arrive safely in the condition it was sent. We have developed a range of ready-to-use, self-sealing packaging in a variety of shapes and sizes. Each design has been proven many millions of times.

Move your cursor over the image of supply to view the example of shippable items.  $\left( \right)$ 

| ENVELOPE                                | PAKS                                         | BOXES                                                        |                     |
|-----------------------------------------|----------------------------------------------|--------------------------------------------------------------|---------------------|
| Letter-size and<br>legal-size documents | Tear-resistant and water-resistant packaging | Sturdy boxes in a variety of sizes                           | Triangı<br>fabric r |
|                                         |                                              | Medium Box<br>im recyclable.<br>Fedex.                       | Fe                  |
| 9.252" x 13.189"<br>(23.5cm x 33.5cm)   | 12" x 15.5"<br>(30.48 cm x 39.37 cm)         | 13.25" x 11.5" x 2.38"<br>(33.66 cm x 29.21 cm<br>x 6.03 cm) |                     |
|                                         |                                              | Large Box<br>Im recyclable.<br>Fedex.                        |                     |
|                                         |                                              |                                                              |                     |

17.88" x 12.38" x 3" (45.40 cm x 31.43 cm x 7.62 cm)

17.5" x 20.75" (44.45 cm x 52.71 cm) **Choose from a range of** FedEx supplies and order it at fedex.com/en-hk/shipping/ packaging/supplies.html