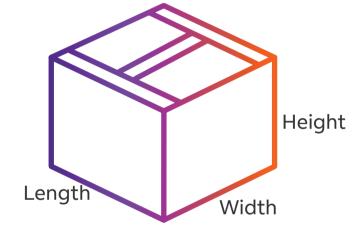

Calculation (formula) of dimensional weight

Centimeters (cm)

Inches (in)

<u>Length x Width x Height</u> 5000

<u>ength x Width x Height</u> 305

Length : The longest side Girth : (Height + width) \* 2

**Shipping dangerous goods safely?** See our packaging guide at fedex.com/en-hk/shipping/dangerous-goods.html