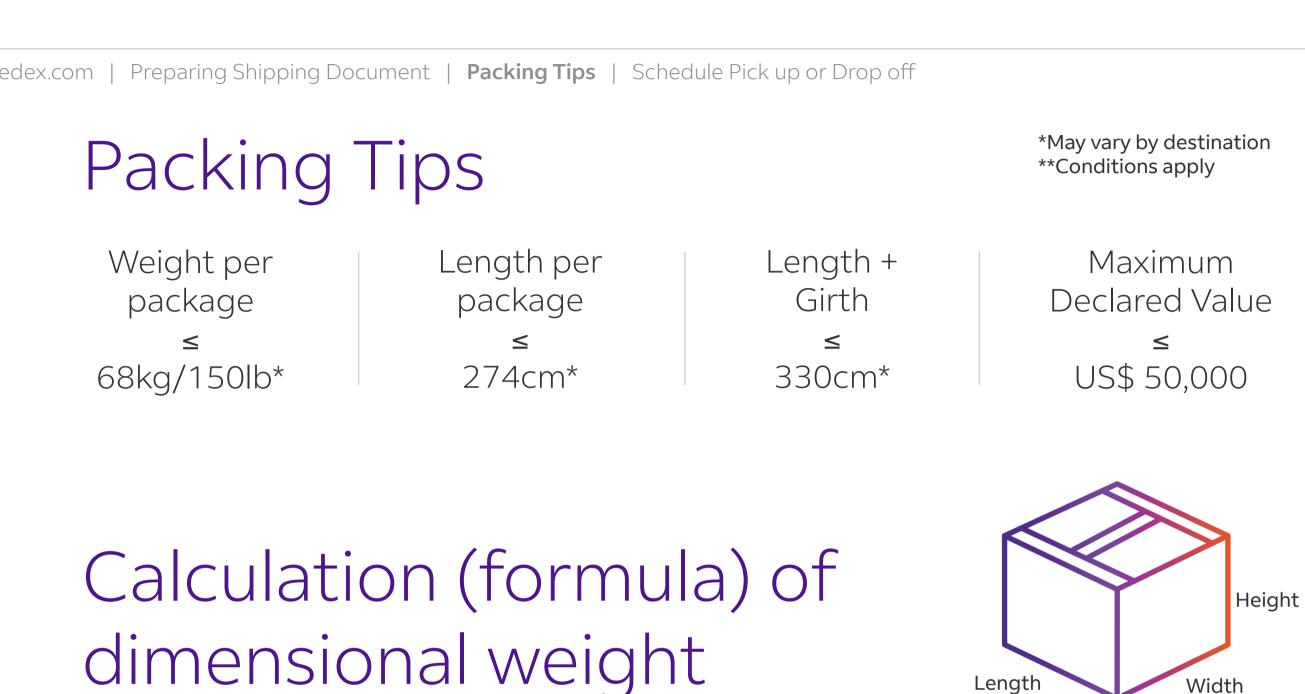

## Pack your shipments in your own packaging

You may choose to use your own packaging with reference to the following guidelines.

For large-sized lightweight shipments, the greater of either the dimensional weight (volumetric weight) or actual weight will be charged.

Dimensional-weight pricing is applicable on a per package basis to all shipments in customer's own packaging and FedEx Pak shipments exceeding 940 cubic inches or 15,403 cubic centimeters.

Contact <u>Customer Support</u> to get a quote and packing tip for over-sized shipment.

Length : The longest side Girth : (Height + width) \* 2

Length

**Dimensional weight** \_ Length x Width x Height (centimeters or inches) 5000 for centimeters or 305 for inches (kg)

**Dimensional weight** = <u>Length x Width x Height (inches)</u> 139 for inches (pound)

Width