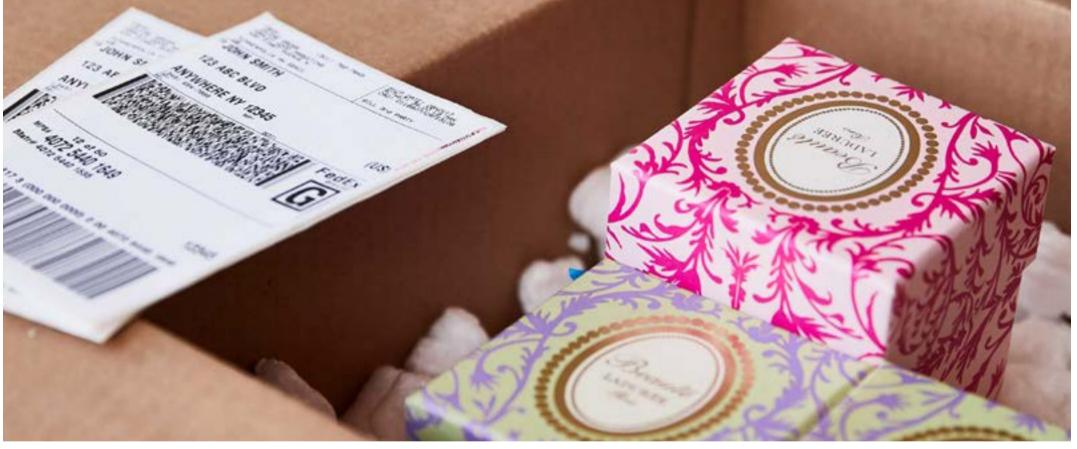

## Find the perfect package for your shipment

Proper packing ensures that your shipment can arrive safely in the condition it was sent. We have developed a range of ready-to-use, self-sealing packaging in a variety of shapes and sizes. Each design has been proven many millions of times.

 $\bigcirc$  Move your cursor over the image of supply to view the example of shippable items.

| ENVELOPE                                | <b>PAKS</b><br>Tear-resistant and<br>water-resistant packaging |                                         | <b>BOXES</b><br>Sturdy boxes in a variety of sizes          |                                                              | TUBES                                                                  | <b>10KG/25KG BOXES</b><br>More solid boxes for larger and<br>heavier shipments |
|-----------------------------------------|----------------------------------------------------------------|-----------------------------------------|-------------------------------------------------------------|--------------------------------------------------------------|------------------------------------------------------------------------|--------------------------------------------------------------------------------|
| Letter-size and<br>legal-size documents |                                                                |                                         |                                                             |                                                              | Triangular box for plans, posters, fabric rolls, charts and blueprints |                                                                                |
|                                         |                                                                |                                         |                                                             |                                                              |                                                                        | Tokg Box                                                                       |
| 9.252" x 13.189"<br>(23.5cm x 33.5cm)   | 12" x 15.5"<br>(30.48 cm x 39.37 cm)                           | 17.5" x 20.75"<br>(44.45 cm x 52.71 cm) | 12.25" x 10.9" x 1.5"<br>(31.12 cm x 27.69 cm<br>x 3.81 cm) | 13.25" x 11.5" x 2.38"<br>(33.66 cm x 29.21 cm<br>x 6.03 cm) | 38" x 6" x 6" x 6"<br>(96.52 cm x 15.24 cm x<br>15.24 cm x 15.24 cm)   | 15.81" x 12.94" x 10.19"<br>(40.16 cm x 32.86 cm x 25.88 cm)                   |
|                                         |                                                                |                                         |                                                             |                                                              |                                                                        | 25kg Box                                                                       |