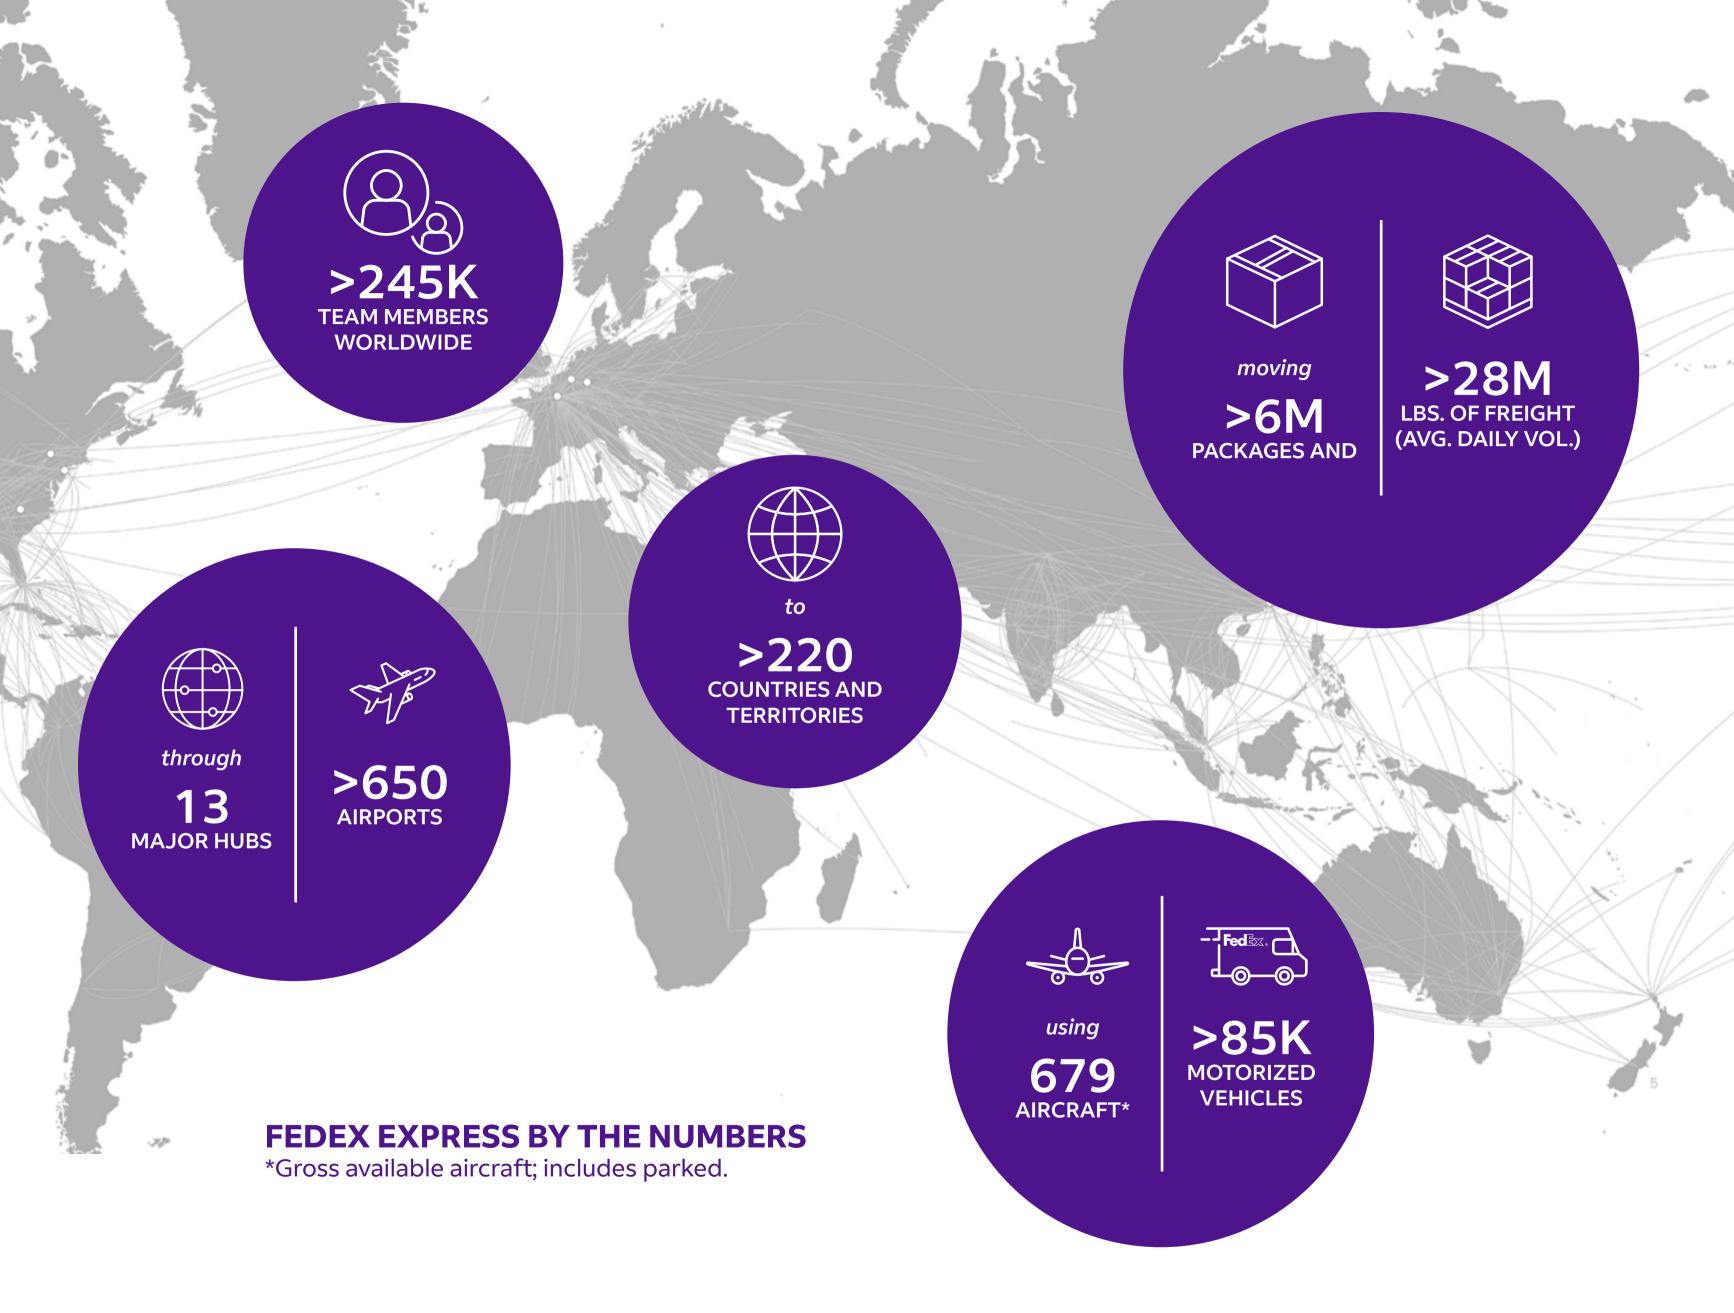

# FedEx connects the world

Thank you for choosing FedEx, the world's largest express transportation company. We provide fast and reliable delivery to more than 220 countries and territories.

We connect people with goods, services, ideas and technologies in order to create opportunities that fuel innovation, energize businesses and lift communities to higher standards of living.

At FedEx, we believe that a connected world is a better world, and that belief guides everything we do.

Learn more about FedEx at fedex.com/en-kh/about.html