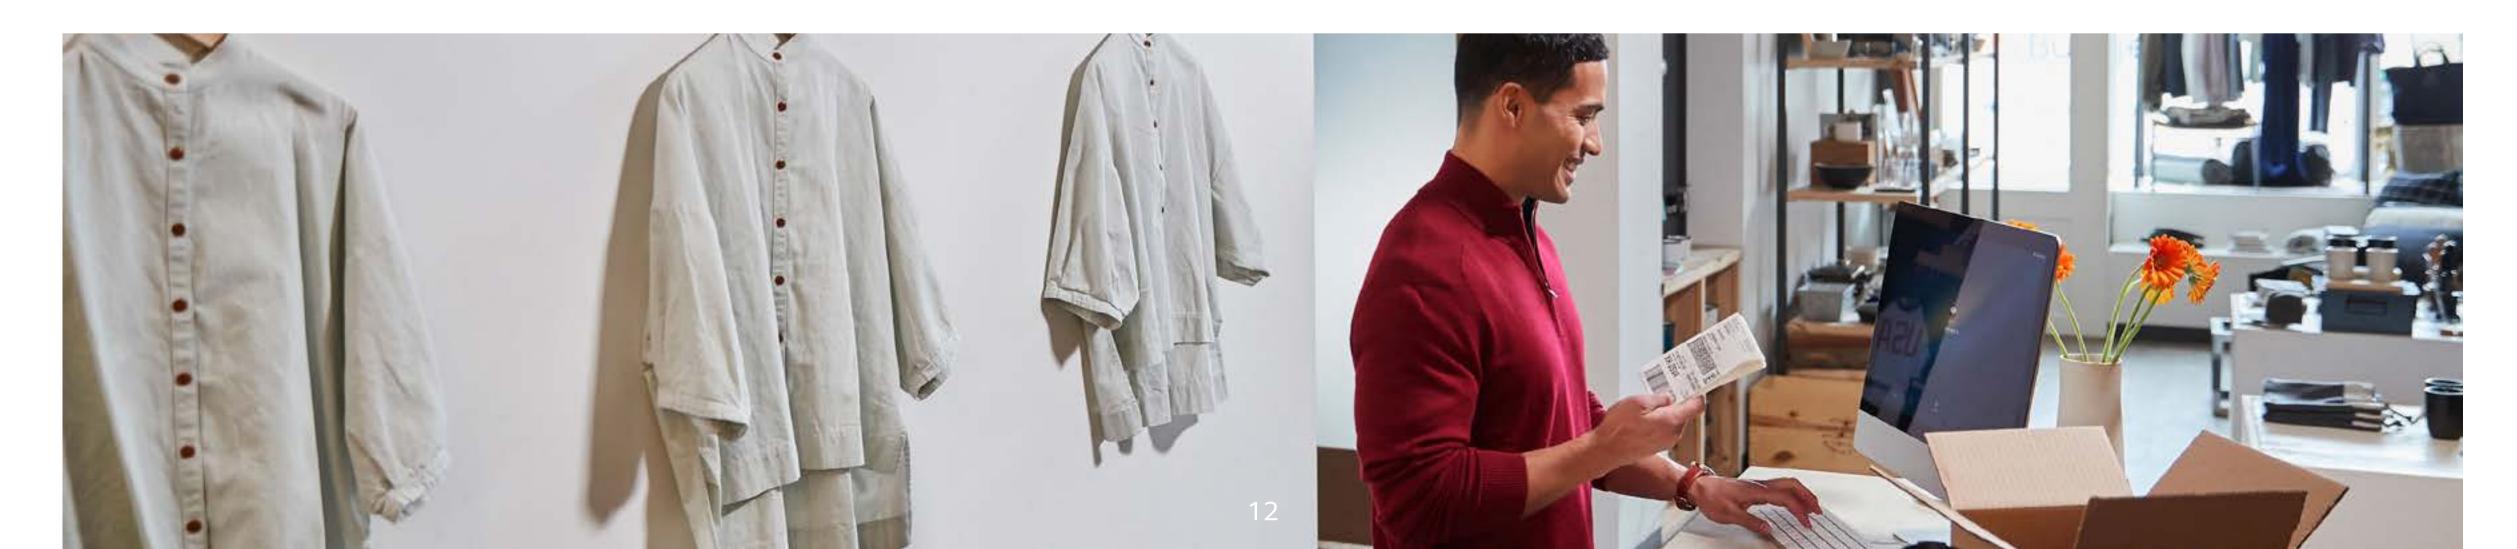

## Ship online at fedex.com – the fastest way to create your shipment

You can create a shipment, schedule a pickup, print an air waybill and more at fedex.com. Go to <u>fedex.com/en-kh/online/shipping.html</u> and enter the recipient and package information and choose the service type and billing options.

## Ship online via FedEx Ship Manager<sup>TM</sup> at fedex.com

Gain efficiencies for your business with our online shipping solution – FedEx Ship Manager™ at fedex.com.