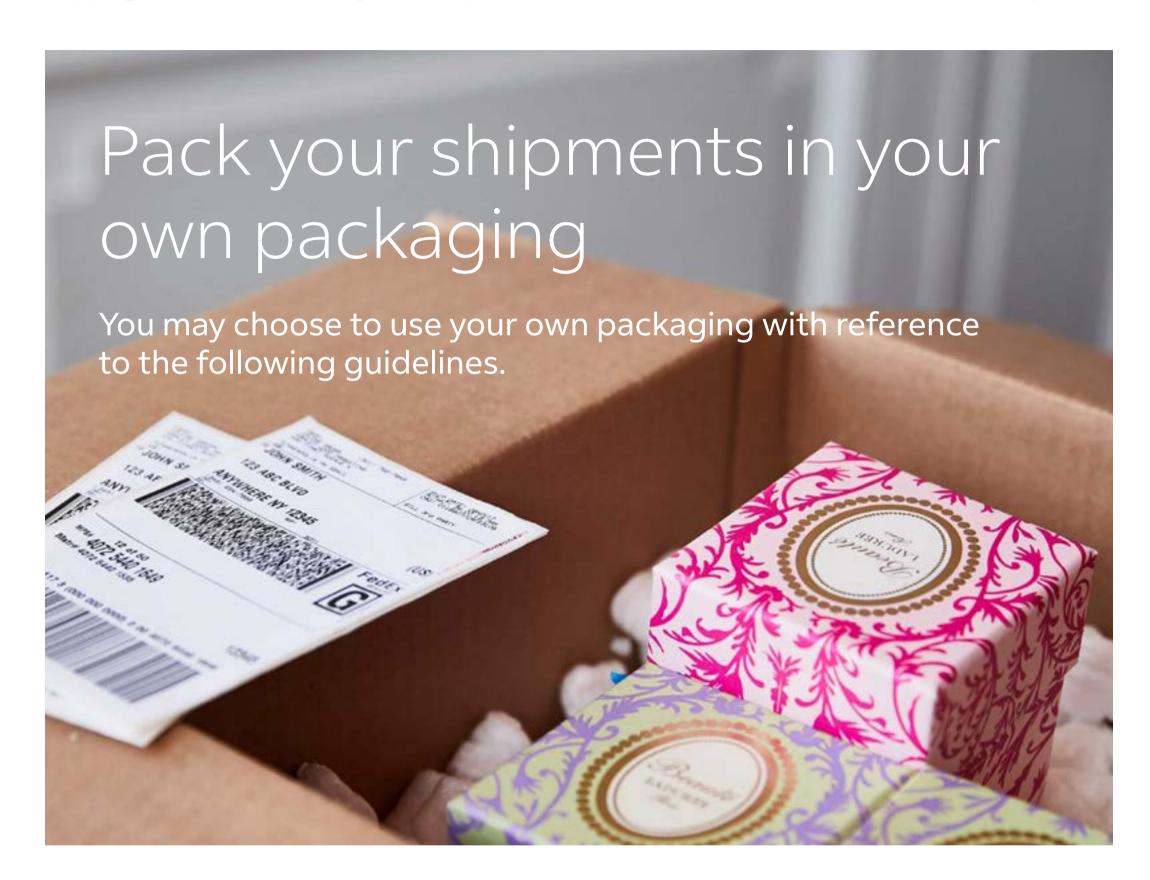

## Find the perfect package for your shipment

 $(30.48 \text{ cm} \times 39.37 \text{ cm})$ 

Proper packing ensures that your shipment can arrive safely in the condition it was sent. We have developed a range of ready-to-use, self-sealing packaging in a variety of shapes and sizes. Each design has been proven many millions of times.

Choose from a range of FedEx supplies and order it at fedex.com/en-vn/shipping/packaging/supplies.html

Move your cursor over the image of supply to view the example of shippable items.

 $(44.45 \text{ cm} \times 52.71 \text{ cm})$ 