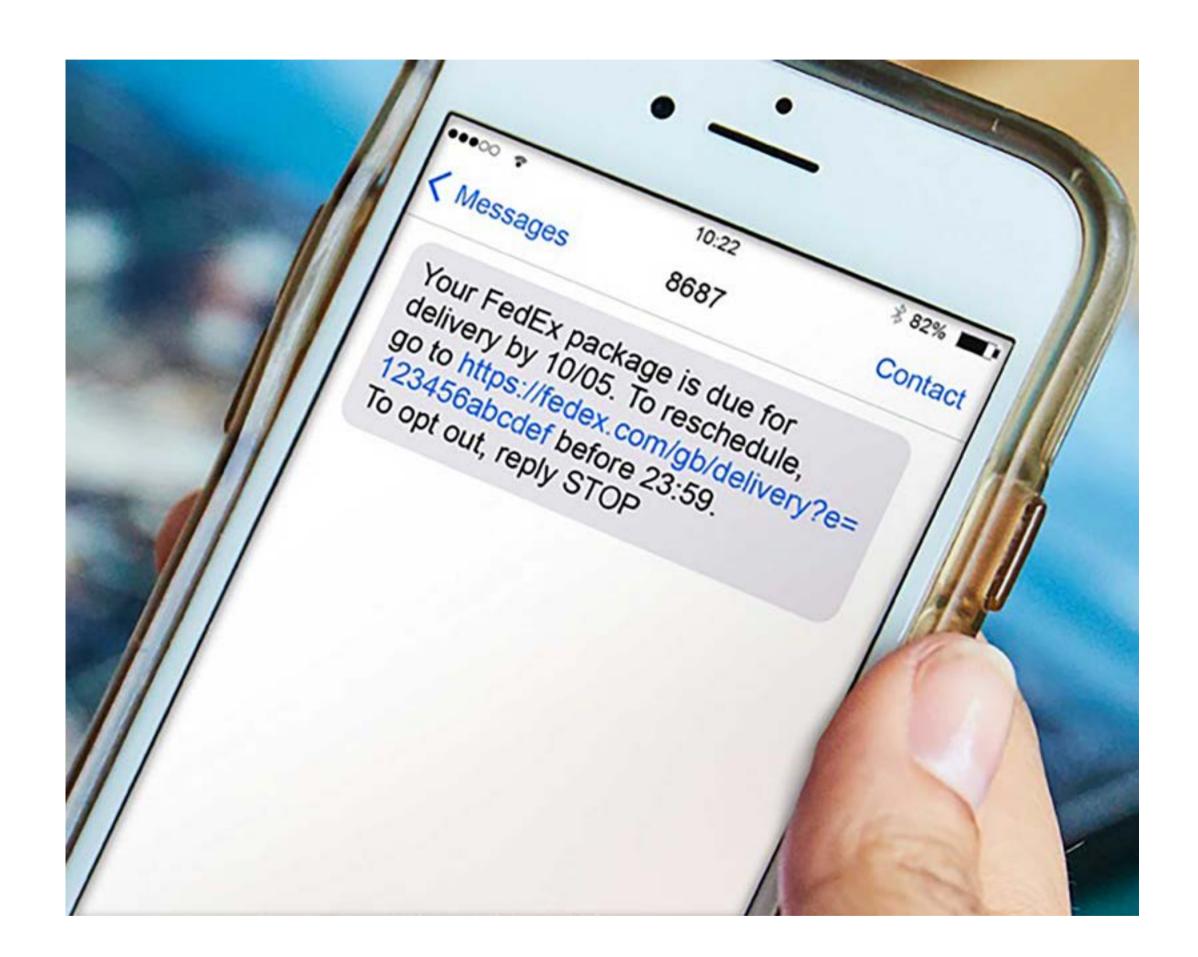

### Track the way you want

Our 24/7 online tracking tool gives you control over your shipments. Whether it's one or multiple packages, or whether you use a desktop or mobile phone, you can view the status of your shipments or get a proof of delivery for up to 30 packages.

## Do you have tracking numbers or need a proof of delivery for your shipment?

You can simply enter one of information above with any of following devices and tools.

#### **Track Shipment Without Login**

Enter the tracking or reference number to get your shipment status and obtain a proof of delivery at fedex.com.