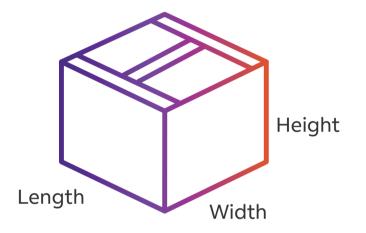

## Calculation (formula) of dimensional weight

Length: The longest side Girth: (Height + width) \* 2

**Dimensional weight** = Length x Width x Height (centimeters or inches)
5000 for centimeters or 305 for inches

**Dimensional weight** = Length x Width x Height (inches) 139 for inches

Shipping dangerous goods safely?
See our packaging guide at
<a href="mailto:fedex.com/en-vn/shipping/dangerous-goods.html">fedex.com/en-vn/shipping/dangerous-goods.html</a>