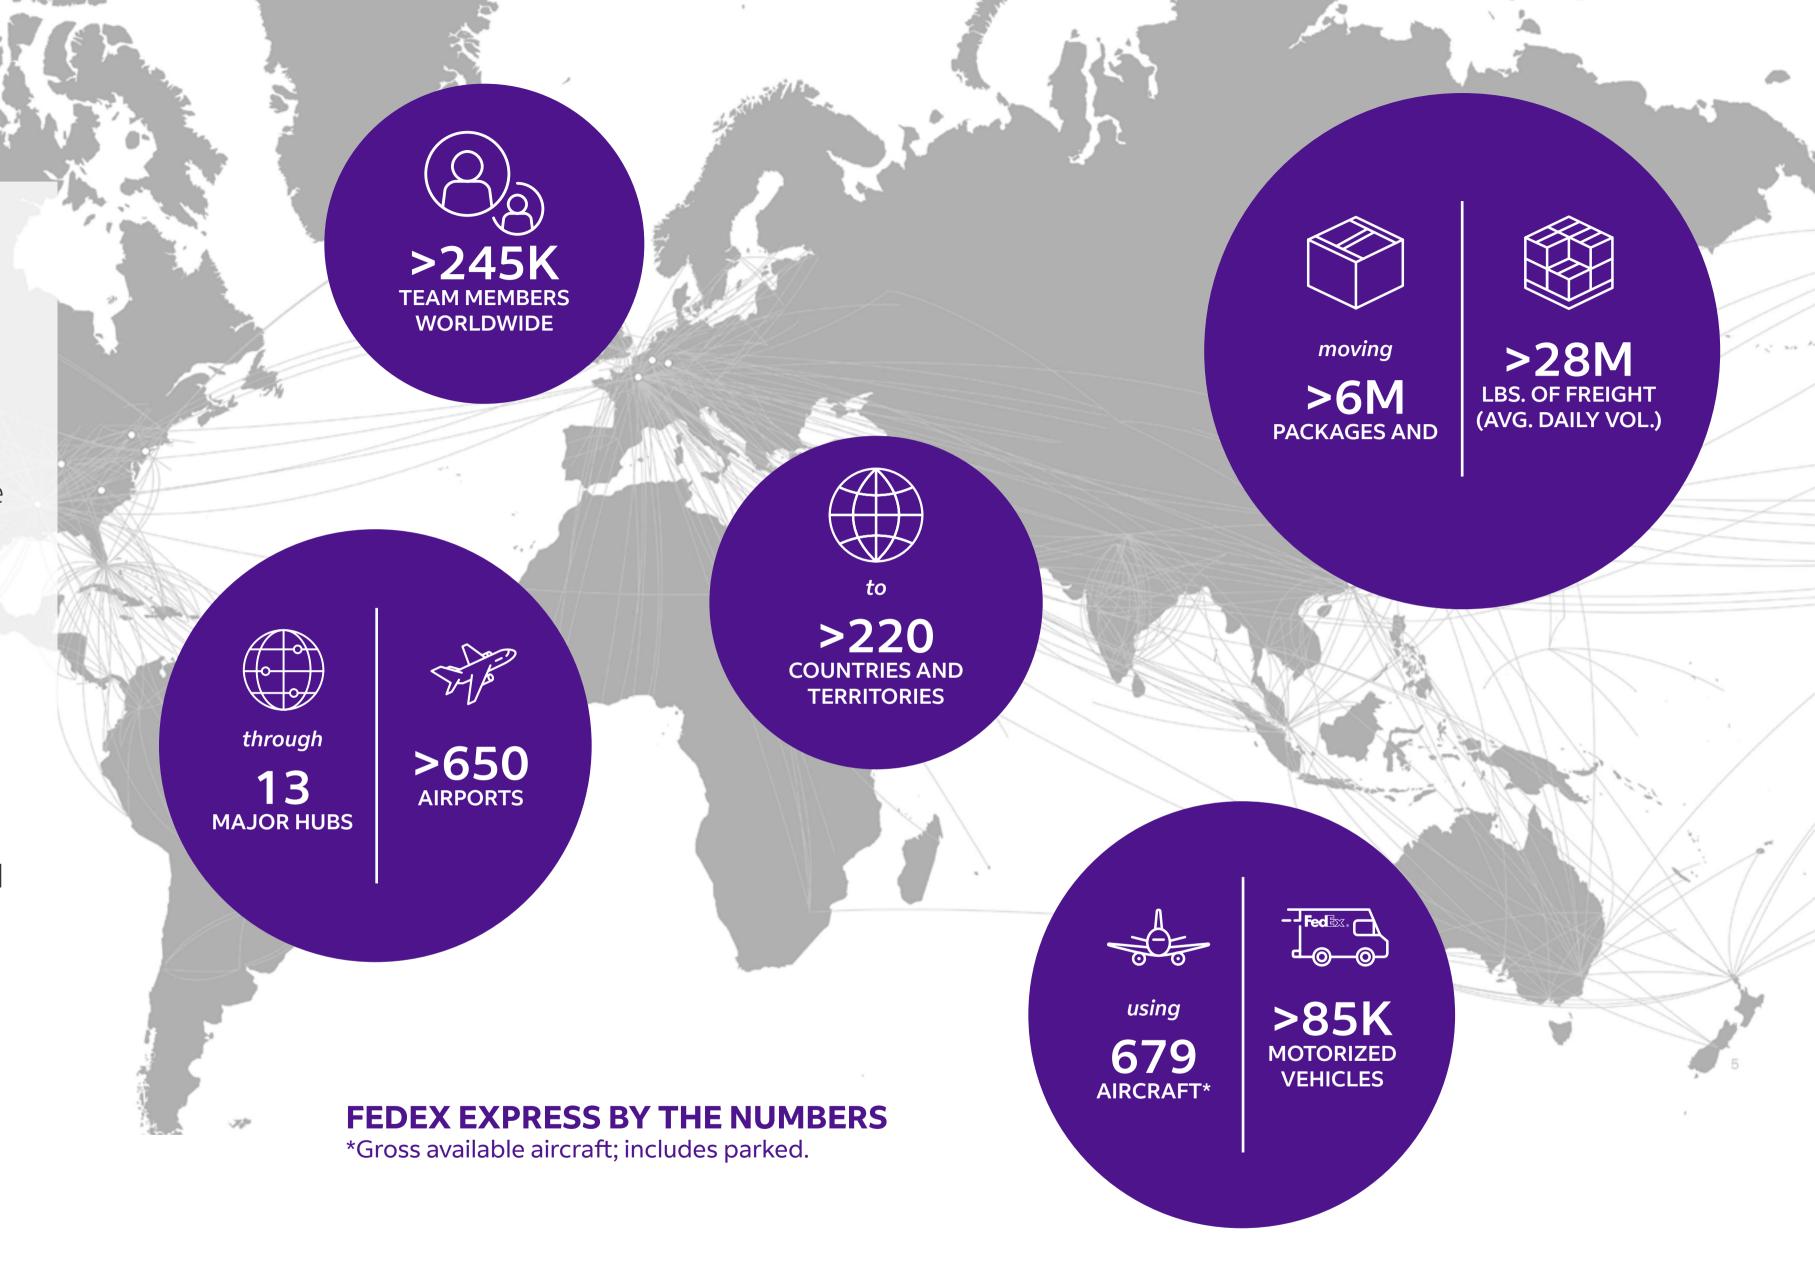

## FedEx connects the world

Thank you for choosing FedEx, the world's largest express transportation company. We provide fast and reliable delivery to more than 220 countries and territories.

We connect people with goods, services, ideas and technologies in order to create opportunities that fuel innovation, energize businesses and lift communities to higher standards of living.